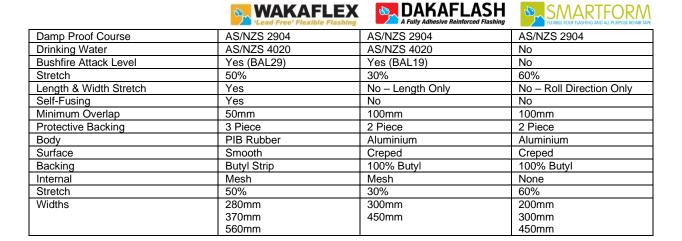

## Unique Properties of the Flashing Range

WAKAFLEX is a premium lead free flashing that is an alternative to traditional lead flashing. It is predominantly used on residential tile roofs but can also be used on metal and polycarbonate. No specialist tools are required, and installation can be up to 50% quicker than traditional lead flashing. Wakaflex is an extremely resilient material that's UV resistant and completely waterproof. Inside the main Wakaflex body is an aluminium mesh that provides rigidity and a lasting memory of the roof profile when dressed to the roof surface. Wakaflex has two butyl sealing strips running along both edges of the 5 metre rolls and a 3 piece HDPE protective backing. It can stretch up to 50% in length and 15% in width. Wakaflex is designed to replace lead flashing in all its traditional applications and is easily dressed down by hand to any roof material with a smooth seamless finish.

Best For – New build applications such as abutments, step-flashing, chimney, Dutch Gables, skylights and as a penetration flashing.

DAKAFLASH is Australia's best value lead free flashing range. It's a composite laminate flashing consisting of a coloured creped aluminium top sheet, with 100% butyl adhesive that's protected with a two piece HDPE backing. Embedded within the butyl adhesive is the same reinforcing aluminium mesh that's inside our best-selling lead free flashing; Wakaflex. This provides Dakaflash with additional rigidity and support compared to Smartform while maintaining the smooth contoured finish people associate with Wakaflex. It can stretch up to 30% in length and is designed to replace lead flashing in all its traditional application, for those who prefer a fully butyl back and a cheaper price point.

Best For - New build applications such as abutments, step-flashing, chimney, Dutch Gables, and maintenance flashing work

**Evo Building Products** 

T 02 9666 1069 **F** 02 9666 1870 www.evobuild.com.au

SMARTFORM is made from the same creped aluminium top-sheet and Butyl adhesive as DAKAFLASH but is does not have the aluminium reinforced mesh. With up to 60% stretch in length, Smartform is the most versatile flashing in the range. This makes it suitable for ad-hoc and difficult to flash areas such as roof penetrations, ducts and sky lights as well as extreme roof profile shapes like KLIP-LOK metal, and polycarbonate roofing sheets. Because Smartform can stretch up to 60% it's capable of flashing around a 360 degree diameter in one piece and is perfect for lining roofing components that are prone to rusting by creating a waterproof flashing barrier such as box gutters.

Best For - Roof penetration flashing, ad-hoc jobs with extreme profiles, lining box gutters, valleys, carports, wall connections, dormers and chimneys.